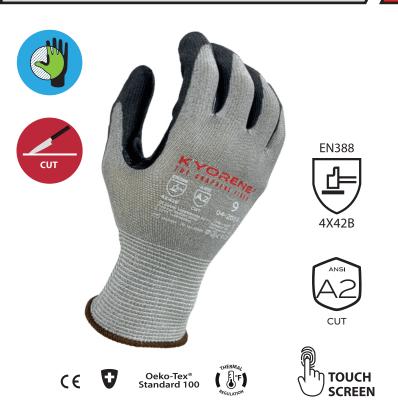

# 04 - 205R

SPECIFICATION SHEET

**PACKAGING:** 

6

Purple

72

**PERFORMANCE LEVEL:** 

Χ

F

**GLOVE SIZE** 

**CUFF COLOR** 

**PER CASE** 

EN388: 4X42B ABRASION

**PUNCTURE** 

**CUT TDM TEST** 

CUT

#### **ATTRIBUTES:**

- · 13 gauge grey Kyorene® graphene liner
- · Polyurethane palm coating