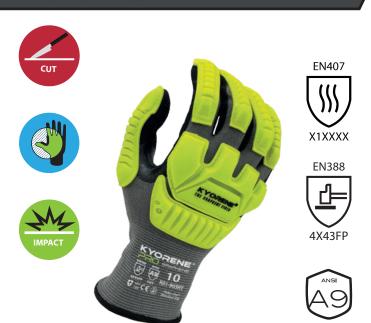

# KYORENE® PRO GRAPHENE

## K01 - 903RT

SPECIFICATION SHEET

**PACKAGING:** 

**CUFF COLOR** 

EN388: 4X43FP

**PUNCTURE** 

PER CASE

7

#### **ATTRIBUTES:**

- · 18 gauge grey Kyorene® Pro graphene liner
- · Black HCT® micro foam nitrile palm coating

#### **FEATURES:**

- · No stainless steel or fiberglass
- · Ergonomically shaped for superior fit
- · Bacteriostatic kills harmful bacteria
- · Thermal regulating to keep the hands comfortable
- · Odor neutralizing to keep the gloves smelling fresh
- · DMF and silicone free